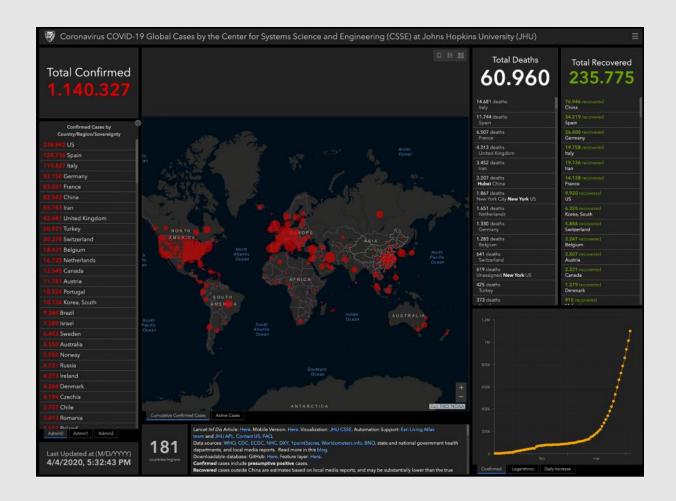

Global cases of coronavirus COVID-19 visualized by the Center for Systems Science and Engineering (CSSE) of Johns Hopkins University (JHU) - 2020

Source: <a href="https://systems.jhu.edu/research/public-health/ncov/">https://systems.jhu.edu/research/public-health/ncov/</a>