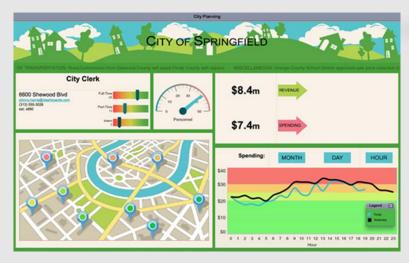

– Florence Nightingale Source: **WELLCOME COLLECTION (CC BY 4.0)** 

Quoted i.a. by: : https://www.tableau.com/it-it/learn/articles/best-beautiful-data-visualization-examples









Global cases of coronavirus COVID-19 visualized by the Center for Systems Science and Engineering (CSSE) of Johns Hopkins University (JHU) - 2020

Source: <a href="https://systems.jhu.edu/research/public-health/ncov/">https://systems.jhu.edu/research/public-health/ncov/</a>











Italian government operational unit for handling the coronavirus pandemic (February 2020)

Source: <a href="https://www.chialab.it/lang/eng/topics/considerazioni-sulle-rappresentazioni-cartografiche-del-covid-19">https://www.chialab.it/lang/eng/topics/considerazioni-sulle-rappresentazioni-cartografiche-del-covid-19</a>











## Source:

https://www.idashboards.com/solutions/government-dashboards/



## Source:

https://charlottenc.gov/HNS/CE/CommunityInfo/Pages/QOL.aspx