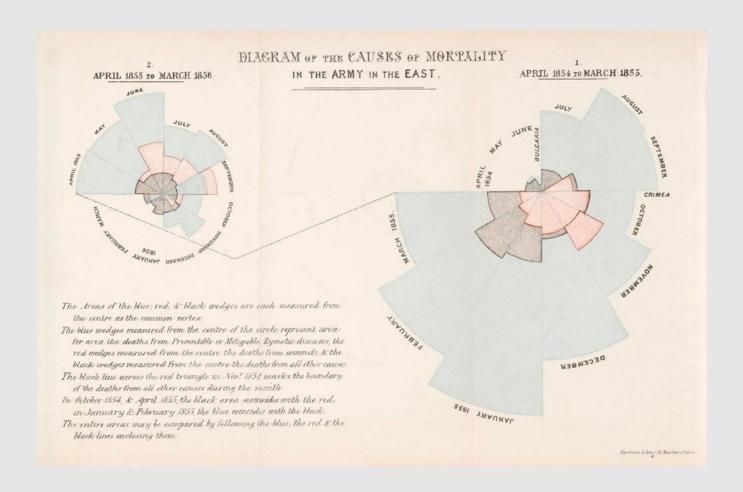

Diagram of the causes of mortality in the army in the East – 1856 – Florence Nightingale Source: **WELLCOME COLLECTION (CC BY 4.0)** 

Quoted i.a. by: : https://www.tableau.com/it-it/learn/articles/best-beautiful-data-visualization-examples