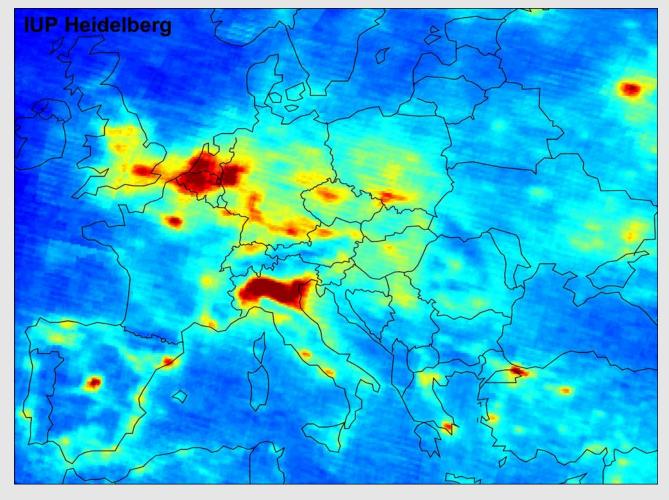

## DATA VISUALISATION AND URBAN POLICIES

NO2 Levels over Europe – the European Space Agency – 2004
Source: https://www.esa.int/Enabling Support/Preparing for the Future/Space for Earth/Space for health/Air quality and pollution