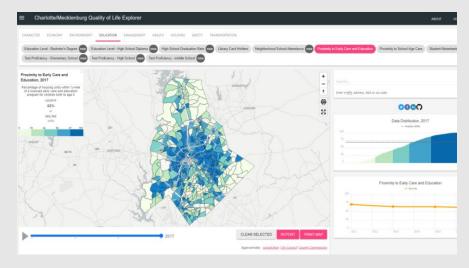

i.a. by: : https://www.tableau.com/it-it/learn/articles/best-beautiful-data-visualization-examples









Global cases of coronavirus COVID-19 visualized by the Center for Systems Science and Engineering (CSSE) of Johns Hopkins University (JHU) - 2020

Source: <a href="https://systems.jhu.edu/research/public-health/ncov/">https://systems.jhu.edu/research/public-health/ncov/</a>











Italian government operational unit for handling the coronavirus pandemic (February 2020)

Source: <a href="https://www.chialab.it/lang/eng/topics/considerazioni-sulle-rappresentazioni-cartografiche-del-covid-19">https://www.chialab.it/lang/eng/topics/considerazioni-sulle-rappresentazioni-cartografiche-del-covid-19</a>











## Source:

https://www.idashboards.com/solutions/government-dashboards/



## Source:

https://charlottenc.gov/HNS/CE/CommunityInfo/Pages/QOL.aspx